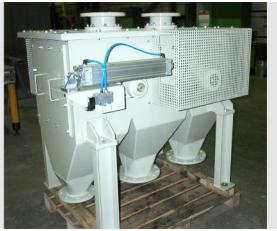

# WAY DISTRIBUTORS

**WUTRA** way distributors are major component for conveying tasks. They can be used for granules and coarse grain products. Based on the specification 2- or more way distributors were be offered. All of them are dust tight externally. Depending on the conveying product the manufacturing is in mild steel, stainless steel or special materials.

2- to 3- way distributor

Asymmetrically distributor