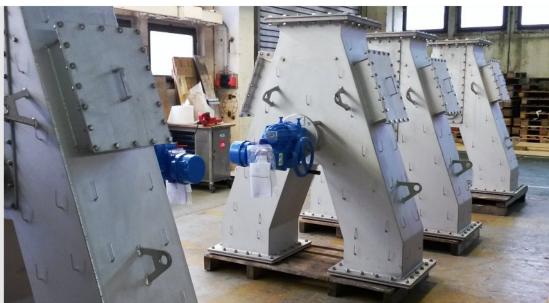

# WAY DISTRIBUTORS

**WUTRA** way distributors are major component for conveying tasks. They can be used for granules and coarse grain products. Based on the specification 2- or more way distributors were be offered. All of them are dust tight externally. Depending on the conveying product the manufacturing is in mild steel, stainless steel or special materials.

- Optimized casing shape to minimize jamming and sticking of products
- 🔺 Dust tight
- Modular drive concept
- Wear and corrosion resistant due to linings
- Special solution for less space situations

Distributor pneumatically driven

2- to 3- way distributor

Asymmetrically distributor