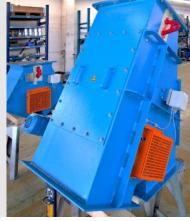

# WAY DISTRIBUTORS

**WUTRA** way distributors are major component for conveying tasks. They can be used for granules and coarse grain products. Based on the specification 2- or more way distributors were be offered. All of them are dust tight externally. Depending on the conveying product the manufacturing is in mild steel, stainless steel or special materials.

- Optimized casing shape to minimize jamming and sticking of products
- 🔺 Dust tight
- Modular drive concept
- Wear and corrosion resistant due to linings
- Special solution for less space situations

Distributor pneumatically driven